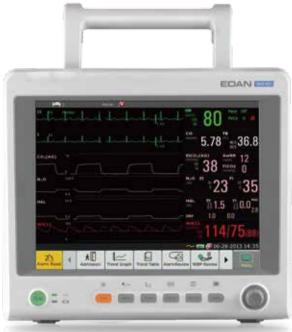

# iM70 VET / iM60 VET

**Veterinary Monitor** 

iM60 VET 10.4" Color TFT-LCD Touch Screen

#### Standard Parameters

■ 3/5-lead ECG, HR, RESP, EDAN SpO<sub>2</sub>, EDAN NIBP, PR, 2-TEMP

## Multiple Display Modes

Standard Display

Large Font

Trend View

OxyCRG

Bed to Bed