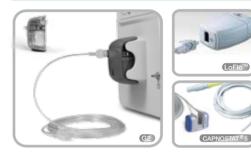

### End tidal Carbon Dioxide Monitoring

#### EDAN G2 CO<sub>2</sub> (Sidestream)

- Superior water trap design for accurate monitoring
- iCARB™ algorithm with intelligent CO<sub>2</sub> pseudo wave identification technology
- Multiple sampling accessories as options

#### Respironics CO<sub>2</sub> (Mainstream/Sidestream)

- Plug & play module design
- Dehumidification tube instead of water trap
- Low sampling rate of 50ml/min