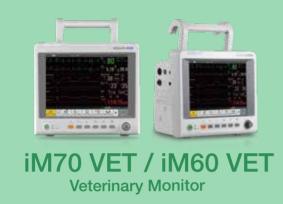

# iM70 VET / iM60 VET

**Veterinary Monitor** 

# iM70 VET / iM60 VET

**Veterinary Monitor** 

iM60 VET 10.4" Color TFT-LCD Touch Screen

#### Standard Parameters

■ 3/5-lead ECG, HR, RESP, EDAN SpO<sub>2</sub>, EDAN NIBP, PR, 2-TEMP

#### Optional Parameters

 Nellcor OxiMax™ SpO₂, SunTech NIBP, 2-IBP, EDAN G2 CO₂ (Sidestream), Respironics CO₂ (Mainstream and Sidestream), Masimo Anesthesia Gas/O2 (iM70 VET)