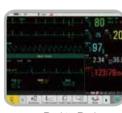

# iM70 VET / iM60 VET

**Veterinary Monitor** 

iM60 VET 10.4" Color TFT-LCD Touch Screen

#### Standard Parameters

■ 3/5-lead ECG, HR, RESP, EDAN SpO<sub>2</sub>, EDAN NIBP, PR, 2-TEMP

## Multiple Display Modes

Standard Display

Large Font

Trend View

OxyCRG

Bed to Bed