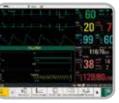

# iM70 VET / iM60 VET

**Veterinary Monitor** 

iM60 VET 10.4" Color TFT-LCD Touch Screen

#### Standard Parameters

■ 3/5-lead ECG, HR, RESP, EDAN SpO<sub>2</sub>, EDAN NIBP, PR, 2-TEMP

## Multiple Display Modes

Standard Display

Large Font

Trend View

OxyCRG

Bed to Bed