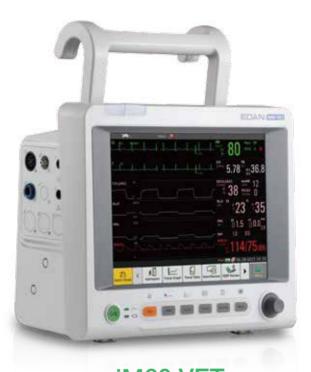

# iM70 VET / iM60 VET

**Veterinary Monitor** 

# iM70 VET / iM60 VET

**Veterinary Monitor** 

iM60 VET 10.4" Color TFT-LCD Touch Screen

#### Standard Parameters

■ 3/5-lead ECG, HR, RESP, EDAN SpO<sub>2</sub>, EDAN NIBP, PR, 2-TEMP

#### Optional Parameters

 Nellcor OxiMax™ SpO₂, SunTech NIBP, 2-IBP, EDAN G2 CO₂ (Sidestream), Respironics CO₂ (Mainstream and Sidestream), Masimo Anesthesia Gas/O2 (iM70 VET)